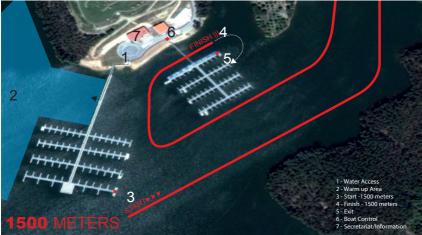

# // 1500METERSTIMETRIAL // 150METERSSPRINT

Montebelo Aguieira Lake Resort, the largest of the Nelo Training Centres, will host the two races, the first a 1500m time trial and in the afternoon a 150m tournament.

In the time trial athletes will start every minute and the winner will be the fastest in each category. For the 150m race, we prepared a knockout format that will be as exciting to watch as to participate, with the paddlers taking elimination rounds all together before the great final.