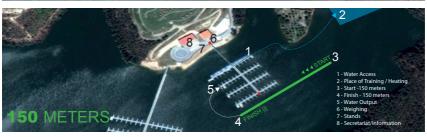

# // 1500METERSTIMETRIAL // 150METERSSPRINT

Montebelo Aguieira Lake Resort, the largest of the Nelo Training Centres, will host the two races, the first a 1500m time trial and in the afternoon a 150m tournament.

In the time trial athletes will start every minute and the winner will be the fastest in each category. For the 150m race, we prepared a knockout format that will be as exciting to watch as to participate, with the paddlers taking elimination rounds all together before the great final.